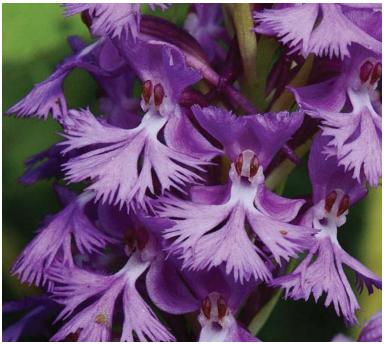

The flower is small; the lip fan-shaped, 3-cleft, and fringed; the other petals erect and fringy; the slender spur is curving, and longer than the foot-stem; the calyx-parts are small and rounded, one being erect and the two others spreading at the sides. The texture is fine, and the color is a clear light lilac, the spur being purplish-green. The curious little foot-stem looks like a rolled leaf; it is green, or slightly tinted pink. The flowers are placed in a terminal spire, springing from the angles of small pale green leaves (bracts).

Green at first, the lilac flush, overspreads the buds as they swell before the blossoms expand. It is an odorous flower, and

fortunately not uncommon. The spur is more curving than that of the Large Purple Fringed (Platanthera grandiflora), and the whole plant is more slender and less perfect in its details, yet it is sufficiently like its early sister to be taken for a belated specimen of P. grandiflora the when first espied amongst the tall grasses.