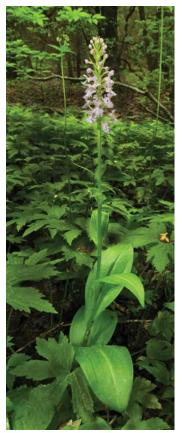

## Platanthera psycodes

Found by roadside springs, or in low damp meadows, during July and August.

The stalk is sparingly leafy, round and smooth, and varies in height from 1 to 3 feet; light green in color.

The long leaf is sharp-pointed at the tip, thin but tough in texture, and smooth; in color yellow-green, not dark. The leaves are few in number, clasping, and near the top somewhat sheath-like; they are placed alternately.