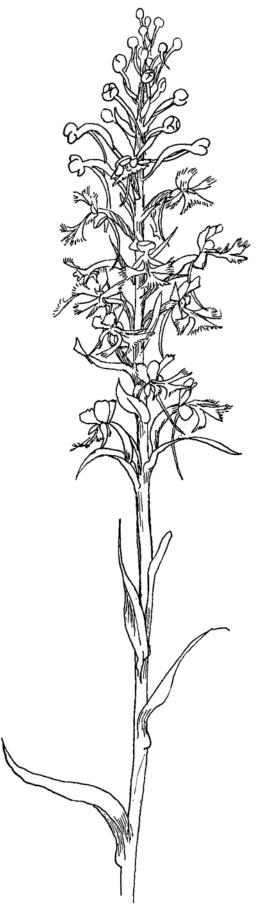

SMALL PURPLE FRINGED ORCHID: Platanthera psycodes.

Text and drawing excerpted from *Wildflowers from the North-Eastern States* by Ellen Miller and Margaret Christine Whiting, 1895 Nomenclature and Families updated.